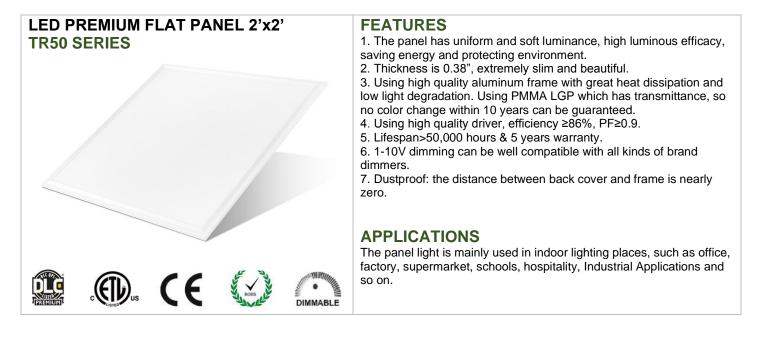

75 Marine Street, Farmingdale, NY 11735 516-280-2854 / Service@GLLUSA.com www.GLLUSA.com

| Project: |  |
|----------|--|
| Date:    |  |
| Note:    |  |

| SPECIFICATIO                      | NS                      | TR50-30W-22-40K-P                                           | TR50-30W-22-50K-P |  |
|-----------------------------------|-------------------------|-------------------------------------------------------------|-------------------|--|
| ORDERING                          | Brand                   | Builders Pack                                               | Builders Pack     |  |
|                                   | SKU                     | 57-19002-40                                                 | 57-19002-50       |  |
|                                   | Power Consumption       | 30W                                                         | 30W               |  |
|                                   | Color Temp. (CCT)       | 4000K                                                       | 5000K             |  |
|                                   | Lumens Delivered (Im)   | 3813 lm                                                     | 3891 lm           |  |
| GENERAL                           | Efficacy (Im/W)         | 134.59 lm/W                                                 | 137.25 lm/W       |  |
| PERFORMANCE                       | LGP                     | MS                                                          |                   |  |
|                                   | CRI                     | ≥80                                                         |                   |  |
|                                   | L70 Lifetime (Hours)    | 50,000 Hours                                                |                   |  |
|                                   | Equivalency             | 60-90W MH                                                   |                   |  |
|                                   | Power Factor            | ≥0.9                                                        |                   |  |
| ELECTRICAL                        | Input Voltage           | AC 120-277V                                                 |                   |  |
|                                   | Dimming                 | 1-10V                                                       |                   |  |
|                                   | Mounting                | Recessed Mount / Suspension Mount / Surface Mount with Kits |                   |  |
| PHYSICAL                          | Operating Temp.         | -4°F ~+ 113°F                                               |                   |  |
| PHISICAL                          | Storage Temp.           | -22°F ~+ 149°F                                              |                   |  |
|                                   | Ingress Protection (IP) | IP20                                                        |                   |  |
| QUALIFICATION                     | Certifications          | ETL   DLC   RoHS   FCC   CE                                 |                   |  |
|                                   | Material Usage          | Aluminum Frame & Frosted Diffuser                           |                   |  |
|                                   | Environment             | Indoor                                                      |                   |  |
|                                   | Warranty                | 5 years                                                     |                   |  |
| DIMENSIONS                        | Product Size            | 23.74" x 23                                                 | 3.74" x 1.80"     |  |
| (Package Subjecting to<br>Change) | Gross Weight            | 31.0                                                        | 31.09 lbs         |  |