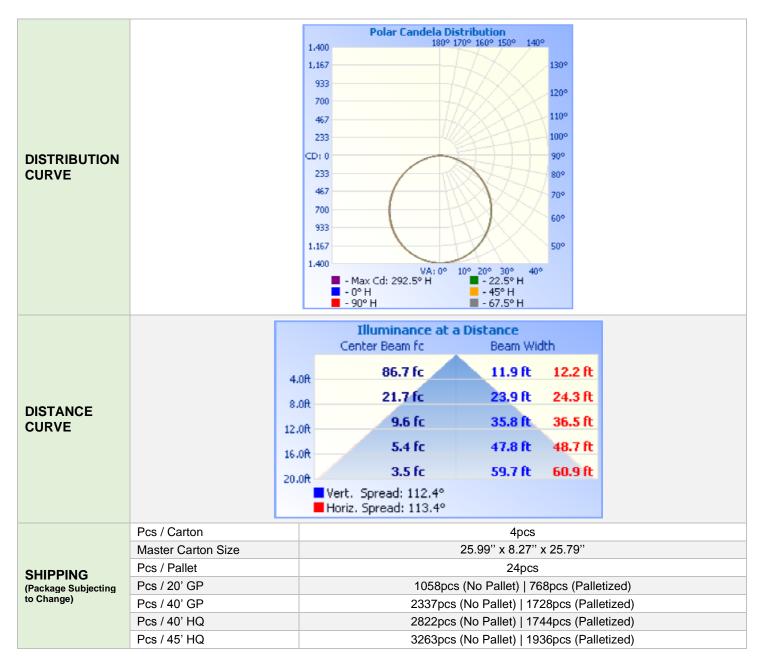

75 Marine Street, Farmingdale, NY 11735 516-280-2854 / Service@GLLUSA.com www.GLLUSA.com

| Project: |  |
|----------|--|
| Date:    |  |
| Note:    |  |

| SPECIFICATIO                      | NS                      | TR50-30W-22-40K-P                                           | TR50-30W-22-50K-P |  |
|-----------------------------------|-------------------------|-------------------------------------------------------------|-------------------|--|
| ORDERING                          | Brand                   | Builders Pack                                               | Builders Pack     |  |
|                                   | SKU                     | 57-19002-40                                                 | 57-19002-50       |  |
|                                   | Power Consumption       | 30W                                                         | 30W               |  |
|                                   | Color Temp. (CCT)       | 4000K                                                       | 5000K             |  |
|                                   | Lumens Delivered (Im)   | 3813 lm                                                     | 3891 lm           |  |
| GENERAL                           | Efficacy (Im/W)         | 134.59 lm/W                                                 | 137.25 lm/W       |  |
| PERFORMANCE                       | LGP                     | MS                                                          |                   |  |
|                                   | CRI                     | ≥80                                                         |                   |  |
|                                   | L70 Lifetime (Hours)    | 50,000 Hours                                                |                   |  |
|                                   | Equivalency             | 60-90W MH                                                   |                   |  |
|                                   | Power Factor            | ≥0.9                                                        |                   |  |
| ELECTRICAL                        | Input Voltage           | AC 120-277V                                                 |                   |  |
|                                   | Dimming                 | 1-10V                                                       |                   |  |
|                                   | Mounting                | Recessed Mount / Suspension Mount / Surface Mount with Kits |                   |  |
| PHYSICAL                          | Operating Temp.         | -4°F ~+ 113°F                                               |                   |  |
| PHISICAL                          | Storage Temp.           | -22°F ~+ 149°F                                              |                   |  |
|                                   | Ingress Protection (IP) | IP20                                                        |                   |  |
| QUALIFICATION                     | Certifications          | ETL   DLC   RoHS   FCC   CE                                 |                   |  |
|                                   | Material Usage          | Aluminum Frame & Frosted Diffuser                           |                   |  |
|                                   | Environment             | Indoor                                                      |                   |  |
|                                   | Warranty                | 5 years                                                     |                   |  |
| DIMENSIONS                        | Product Size            | 23.74" x 23                                                 | 3.74" x 1.80"     |  |
| (Package Subjecting to<br>Change) | Gross Weight            | 31.0                                                        | 31.09 lbs         |  |