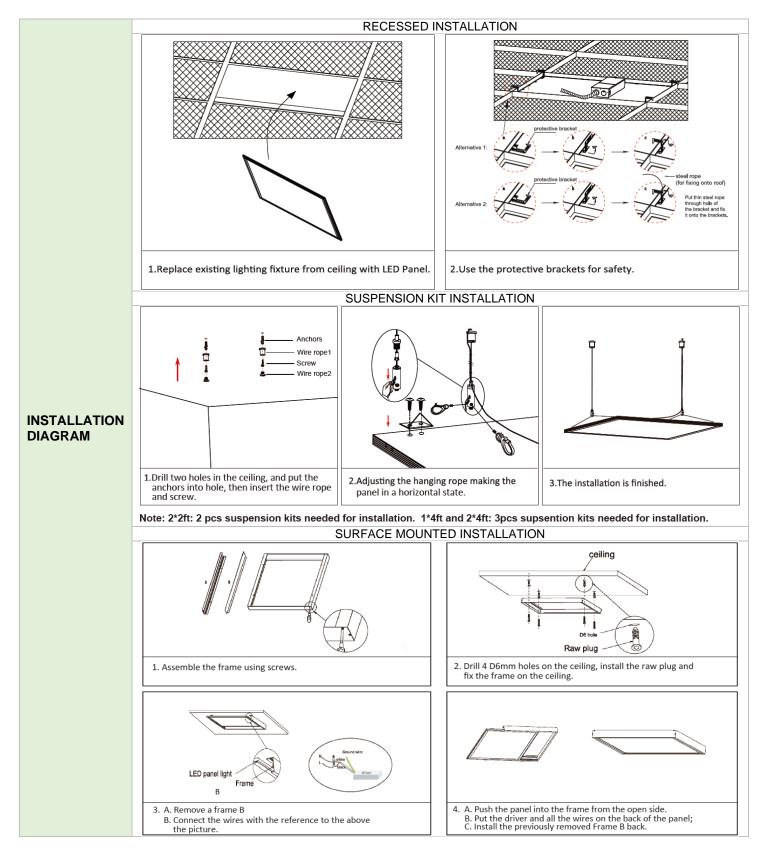

75 Marine Street, Farmingdale, NY 11735 516-280-2854 / Service@GLLUSA.com www.GLLUSA.com

| Project: |  |
|----------|--|
| Date:    |  |
| Note:    |  |

| SPECIFICATIO                      | NS                      | TR50-30W-22-40K-P                                           | TR50-30W-22-50K-P |  |
|-----------------------------------|-------------------------|-------------------------------------------------------------|-------------------|--|
| ORDERING                          | Brand                   | Builders Pack                                               | Builders Pack     |  |
|                                   | SKU                     | 57-19002-40                                                 | 57-19002-50       |  |
|                                   | Power Consumption       | 30W                                                         | 30W               |  |
|                                   | Color Temp. (CCT)       | 4000K                                                       | 5000K             |  |
|                                   | Lumens Delivered (Im)   | 3813 lm                                                     | 3891 lm           |  |
| GENERAL                           | Efficacy (Im/W)         | 134.59 lm/W                                                 | 137.25 lm/W       |  |
| PERFORMANCE                       | LGP                     | MS                                                          |                   |  |
|                                   | CRI                     | ≥80                                                         |                   |  |
|                                   | L70 Lifetime (Hours)    | 50,000 Hours                                                |                   |  |
|                                   | Equivalency             | 60-90W MH                                                   |                   |  |
|                                   | Power Factor            | ≥0.9                                                        |                   |  |
| ELECTRICAL                        | Input Voltage           | AC 120-277V                                                 |                   |  |
|                                   | Dimming                 | 1-10V                                                       |                   |  |
|                                   | Mounting                | Recessed Mount / Suspension Mount / Surface Mount with Kits |                   |  |
| PHYSICAL                          | Operating Temp.         | -4°F ~+ 113°F                                               |                   |  |
| PHISICAL                          | Storage Temp.           | -22°F ~+ 149°F                                              |                   |  |
|                                   | Ingress Protection (IP) | IP20                                                        |                   |  |
| QUALIFICATION                     | Certifications          | ETL   DLC   RoHS   FCC   CE                                 |                   |  |
|                                   | Material Usage          | Aluminum Frame & Frosted Diffuser                           |                   |  |
|                                   | Environment             | Indoor                                                      |                   |  |
|                                   | Warranty                | 5 years                                                     |                   |  |
| DIMENSIONS                        | Product Size            | 23.74" x 23                                                 | 3.74" x 1.80"     |  |
| (Package Subjecting to<br>Change) | Gross Weight            | 31.0                                                        | 31.09 lbs         |  |